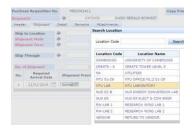

#### Shipment Tab

Have you listed the correct delivery location?
 Researcher: RW-Lab1 or RW-Lab2
 HQ Team: CREATE-5

4. Have you listed the correct shipment mode and shipment term?

Local company: Road, N/A terms