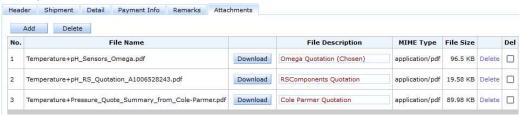

# CAM.CREATE •••• C4T Cambridge Centre for Carbon Reduction in Chemical Technology Attachments Tab

15. Have you attached the correct quotation as well as any other documents (Such as comparison quotes if above S\$1000 SGD)? Do also indicate what file these are at File description.