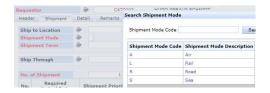

#### Shipment Tab

Have you listed the correct delivery location?
 Researcher: RW-Lab1 or RW-Lab2
 HQ Team: CREATE-5

4. Have you listed the correct shipment mode and shipment term?

Local company: Road, N/A terms

Overseas company (Physical product): Air, then select shipment terms stated in quote. If not shown, select CIF by default.

Overseas company (Non-physical product or

service): Road, N/A terms