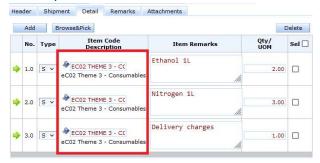

#### Detail Tab

5. Has the correct Item Code been included? This is an area where there are many errors – ensure you understand the distinction between consumables and equipment.

- 6. Has the correct Quantity / Number of Units been entered?
- 7. Have you included the **Delivery Cost** as a line item?
- 8. Is the cost above SGD 1,000? If so, have three quotations been provided? If not, why not?

| Ссу                                                  | Cost<br>Type | The second secon | Disc %/<br>Amt | Total<br>Pre Tax | Tax/<br>Tax Amt  | Home Total<br>After Tax | Pref Sup                                 |
|------------------------------------------------------|--------------|--------------------------------------------------------------------------------------------------------------------------------------------------------------------------------------------------------------------------------------------------------------------------------------------------------------------------------------------------------------------------------------------------------------------------------------------------------------------------------------------------------------------------------------------------------------------------------------------------------------------------------------------------------------------------------------------------------------------------------------------------------------------------------------------------------------------------------------------------------------------------------------------------------------------------------------------------------------------------------------------------------------------------------------------------------------------------------------------------------------------------------------------------------------------------------------------------------------------------------------------------------------------------------------------------------------------------------------------------------------------------------------------------------------------------------------------------------------------------------------------------------------------------------------------------------------------------------------------------------------------------------------------------------------------------------------------------------------------------------------------------------------------------------------------------------------------------------------------------------------------------------------------------------------------------------------------------------------------------------------------------------------------------------------------------------------------------------------------------------------------------------|----------------|------------------|------------------|-------------------------|------------------------------------------|
| Please Select 🗸                                      | BV           | 0.0                                                                                                                                                                                                                                                                                                                                                                                                                                                                                                                                                                                                                                                                                                                                                                                                                                                                                                                                                                                                                                                                                                                                                                                                                                                                                                                                                                                                                                                                                                                                                                                                                                                                                                                                                                                                                                                                                                                                                                                                                                                                                                                            | 0.0000 /       | 0.00             | Please Select V  | 0.00                    |                                          |
|                                                      |              | 0.0000                                                                                                                                                                                                                                                                                                                                                                                                                                                                                                                                                                                                                                                                                                                                                                                                                                                                                                                                                                                                                                                                                                                                                                                                                                                                                                                                                                                                                                                                                                                                                                                                                                                                                                                                                                                                                                                                                                                                                                                                                                                                                                                         | 0.00           |                  | 0.00             |                         |                                          |
| 9. Does the currency match what is on the quotation? |              | 10. Does the Unit Cost match the quotation? Enter discount% if any.                                                                                                                                                                                                                                                                                                                                                                                                                                                                                                                                                                                                                                                                                                                                                                                                                                                                                                                                                                                                                                                                                                                                                                                                                                                                                                                                                                                                                                                                                                                                                                                                                                                                                                                                                                                                                                                                                                                                                                                                                                                            |                |                  | GST8 selected? F |                         | . Is the<br>eferred<br>pplier bo<br>ked? |