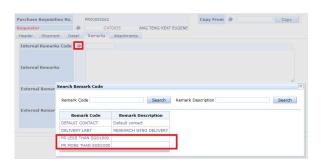

#### 13. PR Internal Remark

- -Has the relevant Internal Remarks Code been selected and filled in? Kindly do not delete the text indicated in the remark template.
- -If there is a purchase above S\$1000, are there 2 more comparison quotes? If not, why? Kindly state it inside the Justification section of the remark template for PR MORE THAN SGD1000.

#### 14. PR External Remark

- -Has the relevant Internal Remarks Code been selected? (DEFAULT CONTACT for office delivery, and DELIVERY LAB7 for lab delivery).
- -For delivery to laboratory, there is a section to insert your contact name as first-point-of-contact, as well as contact number.
- -If this is to be ordered online (via website instead of sending PO to vendor), you can simply write 'Online Order' will do instead of using template.