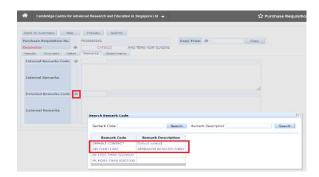

#### 13. PR Internal Remark

- -Has the relevant Internal Remarks Code been selected and filled in? Kindly do not delete the text indicated in the remark template.
- -If there is a purchase above S\$1000, are there 2 more comparison quotes? If not, why? Kindly state it inside the Justification section of the remark template for PR MORE THAN SGD1000.

#### 14. PR External Remark

- -Has the relevant Internal Remarks Code been selected? (DEFAULT CONTACT for office delivery, and DELIVERY LAB7 for lab delivery).
- -For delivery to laboratory, there is a section to insert your contact name as first-point-of-contact, as well as contact number.
- -If this is to be ordered online (via website instead of sending PO to vendor), you can simply write 'Online Order' will do instead of using template.